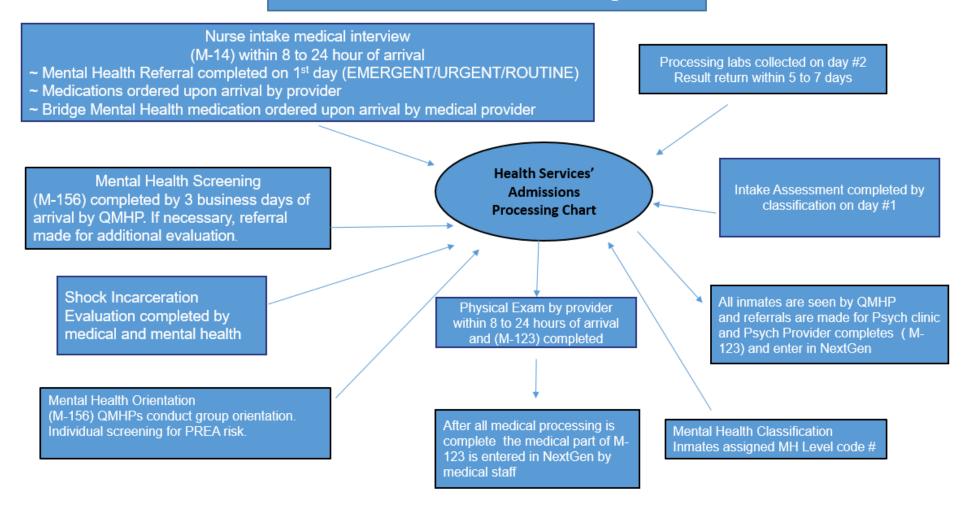

## Health Services' Admissions Processing Chart<sup>64</sup>

## **Health Services' Admissions Processing Chart**

<sup>&</sup>lt;sup>64</sup> S.C. House of Representatives, House Legislative Oversight Committee, "Agency Presentation – Healthcare Services Unit (August 26, 2019)," under "Committee Postings and Reports," under "House Legislative Oversight Committee," under "Corrections, Department of," and under "Meetings,"